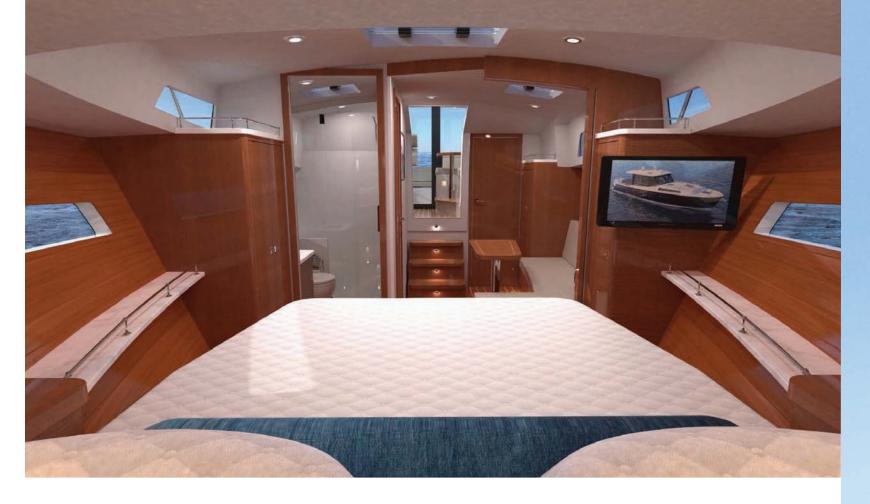

# **ROOM WITH A VIEW**

Her modern accommodations are designed like a hotel suite with a large luxurious head, open concept, and a look & feel more akin to a living room. Belowdecks is wide open the entire length of the cabin – embracing an American nautical aesthetic punctuated by enormous hull windows – and a properly positioned TV to better enjoy a movie at the end of the day.