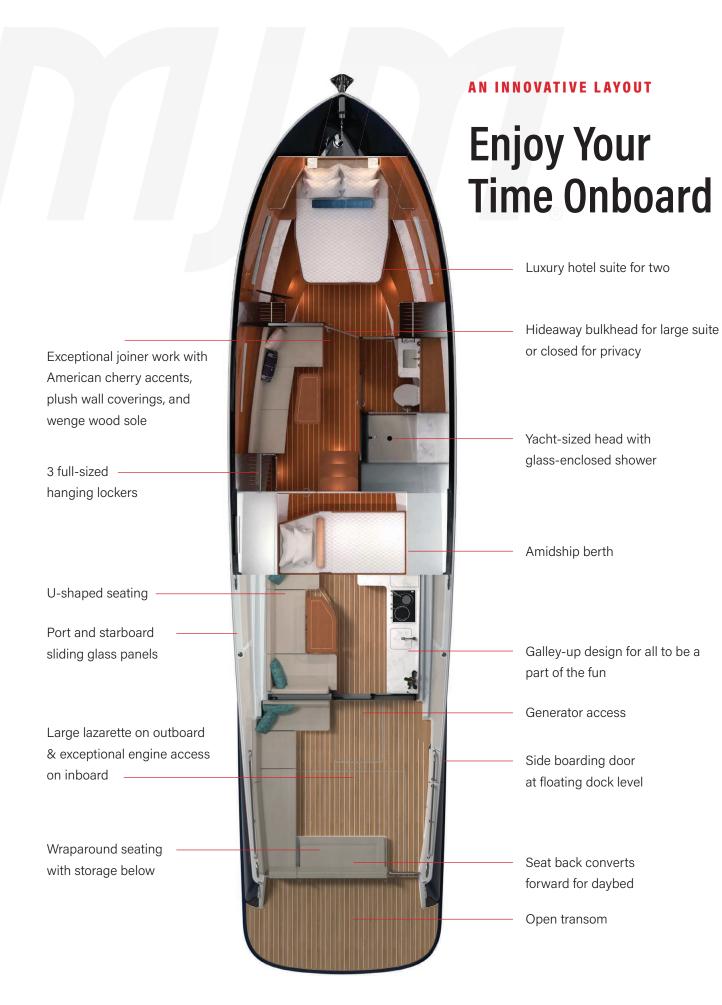

# **ROOM WITH A VIEW**

Her modern accommodations are designed like a hotel suite with a large luxurious head, open concept, and a look & feel more akin to a living room. Belowdecks is wide open the entire length of the cabin – embracing an American nautical aesthetic punctuated by enormous hull windows – and a properly positioned TV to better enjoy a movie at the end of the day.

Enjoy the space and natural light by opening the hideaway stateroom door and bulkhead. Enjoy privacy when guests are aboard by stowing the hideaway stateroom door and bulkhead. McMichael Yacht Yards & Brokers (914) 381-5900 | info@mcmyacht.com