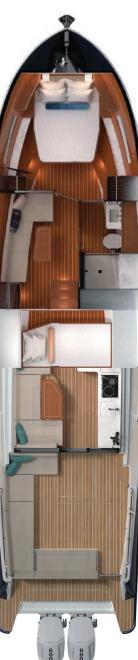

# **ROOM WITH A VIEW**

Her modern accommodations are designed like a hotel suite with a large luxurious head, open concept, and a look & feel more akin to a living room. Belowdecks is wide open the entire length of the cabin – embracing an American nautical aesthetic punctuated by enormous hull windows – and a properly positioned TV to better enjoy a movie at the end of the day.

Enjoy the space and natural light by opening the hideaway stateroom door and bulkhead. Enjoy privacy when guests are aboard by stowing the hideaway stateroom door and bulkhead. McMichael Yacht Yards & Brokers (914) 381-5900 | info@mcmyacht.com