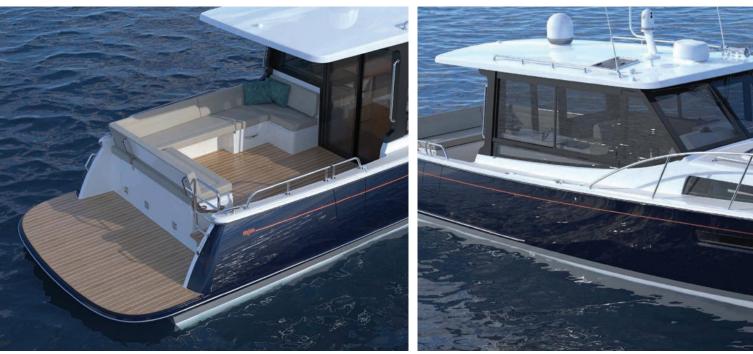

# **Performance & Luxury** for your Shared Adventures

The MJM 42 is a uniquely styled Carolina Downeast cruising design. The highest evolution of a couples liveaboard performance yacht, she is all-weather, all-conditions capable. Her unique indoor/outdoor pilothouse opens up for the enjoyment of your surroundings or closes for climate-controlled comfort should the weather turn on you. Built in the U.S.A., The MJM 42 is designed for liveaboard comfort, ease of maintenance, 360-degree visibility, and one-level accessibility.

## MJM 42 DISTINCTIONS

- HIGH PERFORMANCE & EXTREME FUEL EFFICIENCY
- LIGHT, STRONG, POST CURED, EPOXY INFUSED, CONSTRUCTION
- BUSINESS-CLASS HELM SOFA TO SHARE THE PILOTING DUTIES
- HIDEAWAY DOOR & BULKHEAD FOR OPEN FLOOR PLAN