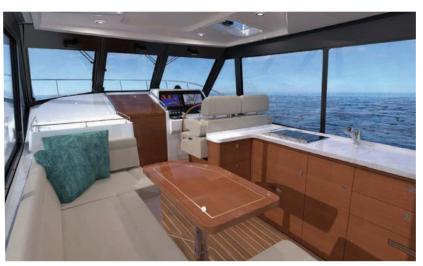

# **Performance & Luxury** for your Shared Adventures

The MJM 42 is a uniquely styled Carolina Downeast cruising design. The highest evolution of a couples liveaboard performance yacht, she is all-weather, all-conditions capable. Her unique indoor/outdoor pilothouse opens up for the enjoyment of your surroundings or closes for climate-controlled comfort should the weather turn on you. Built in the U.S.A., The MJM 42 is designed for liveaboard comfort, ease of maintenance, 360-degree visibility, and one-level accessibility.

## MJM 42 DISTINCTIONS

- HIGH PERFORMANCE & EXTREME FUEL EFFICIENCY
- LIGHT, STRONG, POST CURED, EPOXY INFUSED, CONSTRUCTION
- BUSINESS-CLASS HELM SOFA TO SHARE THE PILOTING DUTIES
- HIDEAWAY DOOR & BULKHEAD FOR OPEN FLOOR PLAN

- LEVEL RIDE, PLANE BETWEEN 12-22 KNOTS
- OPENING FRONT, SIDE, AND AFT WINDOWS
- GALLEY UP FOR ENTERTAINING AND SOCIALIZING
- BEST-IN-CLASS STABILITY AND COMFORT

| LENGTH OVERALL       | 46' 8"                           |
|----------------------|----------------------------------|
| LENGTH ON DECK       | 42' 7"                           |
| BEAM                 | 12'                              |
| DRAFT ENGINES UP     | 25.5"                            |
| DRAFT ENGINES DOWN   | 36"                              |
| DISPLACEMENT         | 17,730 LBS                       |
| HALF LOAD + 5 PEOPLE | 24,850 LBS                       |
| DEADRISE AT TRANSOM  | 16°                              |
| FUEL CAPACITY        | 475 GAL                          |
| WATER CAPACITY       | 110 GAL                          |
| AIR HEIGHT           | 9' 9"                            |
| POWER OPTIONS        | OUTBOARD TWIN MERCURY 600'S      |
|                      | DPI/STERN DRIVE TWIN VOLVO 400'S |
|                      | DPI/STERN DRIVE TWIN VOLVO 440'S |
| TOP SPEED            | 55+ MPH                          |