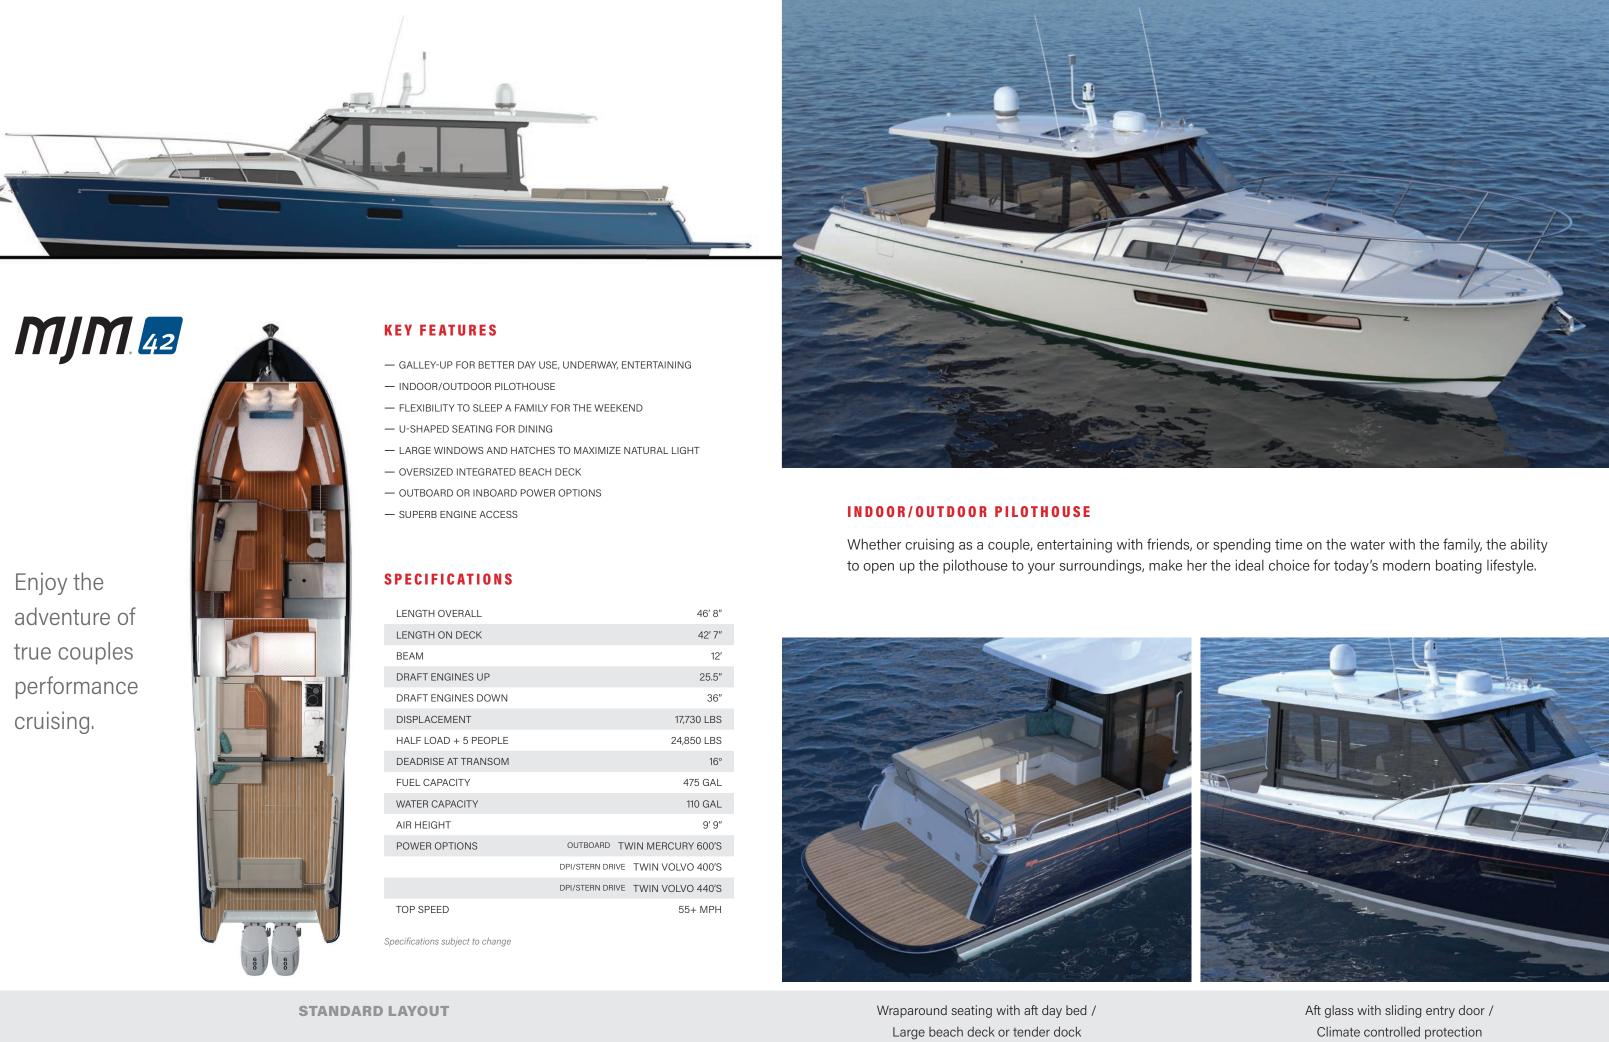

# **Performance & Luxury** for your Shared Adventures

The MJM 42 is a uniquely styled Carolina Downeast cruising design. The highest evolution of a couples liveaboard performance yacht, she is all-weather, all-conditions capable. Her unique indoor/outdoor pilothouse opens up for the enjoyment of your surroundings or closes for climate-controlled comfort should the weather turn on you. Built in the U.S.A., The MJM 42 is designed for liveaboard comfort, ease of maintenance, 360-degree visibility, and one-level accessibility.

- LEVEL RIDE, PLANE BETWEEN 12-22 KNOTS
- OPENING FRONT, SIDE, AND AFT WINDOWS
- GALLEY UP FOR ENTERTAINING AND SOCIALIZING
- BEST-IN-CLASS STABILITY AND COMFORT

| LENGTH OVERALL       | 46' 8"                           |
|----------------------|----------------------------------|
| LENGTH ON DECK       | 42' 7"                           |
| BEAM                 | 12'                              |
| DRAFT ENGINES UP     | 25.5"                            |
| DRAFT ENGINES DOWN   | 36"                              |
| DISPLACEMENT         | 17,730 LBS                       |
| HALF LOAD + 5 PEOPLE | 24,850 LBS                       |
| DEADRISE AT TRANSOM  | 16°                              |
| FUEL CAPACITY        | 475 GAL                          |
| WATER CAPACITY       | 110 GAL                          |
| AIR HEIGHT           | 9' 9"                            |
| POWER OPTIONS        | OUTBOARD TWIN MERCURY 600'S      |
|                      | DPI/STERN DRIVE TWIN VOLVO 400'S |
|                      | DPI/STERN DRIVE TWIN VOLVO 440'S |
| TOP SPEED            | 55+ MPH                          |