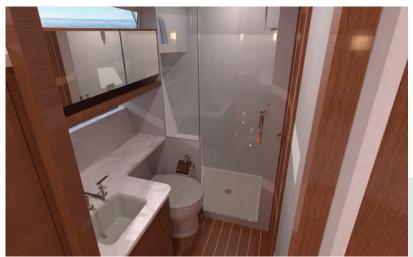

# **ROOM WITH A VIEW**

Her modern accommodations are designed like a hotel suite with a large luxurious head, open concept, and a look & feel more akin to a living room. Belowdecks is wide open the entire length of the cabin – embracing an American nautical aesthetic punctuated by enormous hull windows – and a properly positioned TV to better enjoy a movie at the end of the day.