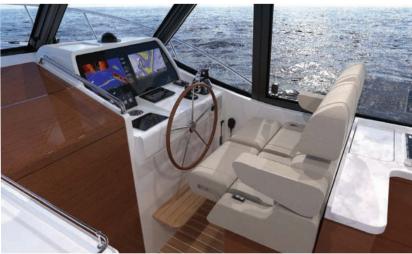

## MJM 42 DISTINCTIONS

- HIGH PERFORMANCE & EXTREME FUEL EFFICIENCY
- LIGHT, STRONG, POST CURED, EPOXY INFUSED, CONSTRUCTION
- BUSINESS-CLASS HELM SOFA TO SHARE THE PILOTING DUTIES
- HIDEAWAY DOOR & BULKHEAD FOR OPEN FLOOR PLAN

- LEVEL RIDE, PLANE BETWEEN 12-22 KNOTS
- OPENING FRONT, SIDE, AND AFT WINDOWS
- GALLEY UP FOR ENTERTAINING AND SOCIALIZING
- BEST-IN-CLASS STABILITY AND COMFORT

| LENGTH OVERALL       | 46' 8"                           |
|----------------------|----------------------------------|
| LENGTH ON DECK       | 42' 7"                           |
| BEAM                 | 12'                              |
| DRAFT ENGINES UP     | 25.5"                            |
| DRAFT ENGINES DOWN   | 36"                              |
| DISPLACEMENT         | 17,730 LBS                       |
| HALF LOAD + 5 PEOPLE | 24,850 LBS                       |
| DEADRISE AT TRANSOM  | 16°                              |
| FUEL CAPACITY        | 475 GAL                          |
| WATER CAPACITY       | 110 GAL                          |
| AIR HEIGHT           | 9' 9"                            |
| POWER OPTIONS        | OUTBOARD TWIN MERCURY 600'S      |
|                      | DPI/STERN DRIVE TWIN VOLVO 400'S |
|                      | DPI/STERN DRIVE TWIN VOLVO 440'S |
| TOP SPEED            | 55+ MPH                          |