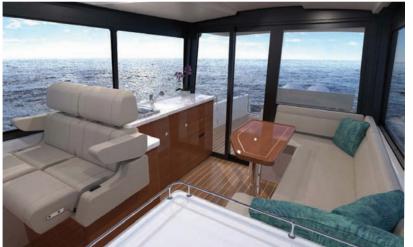

# **ROOM WITH A VIEW**

Her modern accommodations are designed like a hotel suite with a large luxurious head, open concept, and a look & feel more akin to a living room. Belowdecks is wide open the entire length of the cabin – embracing an American nautical aesthetic punctuated by enormous hull windows – and a properly positioned TV to better enjoy a movie at the end of the day.

Enjoy the space and natural light by opening the hideaway stateroom door and bulkhead. Enjoy privacy when guests are aboard by stowing the hideaway stateroom door and bulkhead. McMichael Yacht Yards & Brokers (914) 381-5900 | info@mcmyacht.com