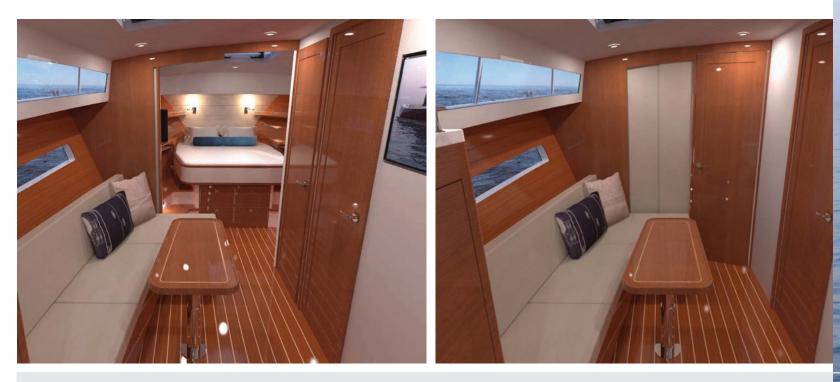

Enjoy the space and natural light by opening the hideaway stateroom door and bulkhead. Enjoy privacy when guests are aboard by stowing the hideaway stateroom door and bulkhead. McMichael Yacht Yards & Brokers (914) 381-5900 | info@mcmyacht.com