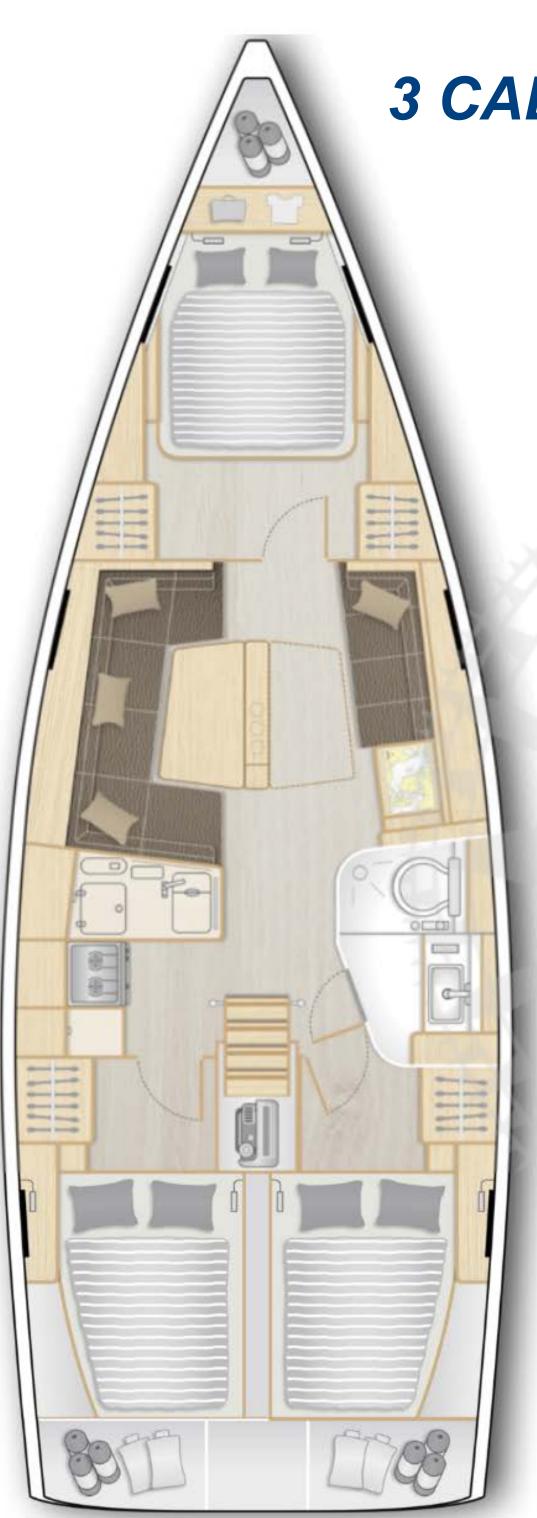

signed to meet more demanding expectations, this yacht will make you feel right at home on the water. The deck is thoughtfully designed to provide the utmost comfort and space.

| LENGTH OVERALL | 40' 10"             |
|----------------|---------------------|
| HULL LENGTH    | 39' 5"              |
| WATER LENGTH   | 37' 6"              |
| STANDARD DRAFT | 6' 1''              |
| SHALLOW DRAFT  | 5' 11"              |
| MAX BEAM       | 13' 10"             |
| DISPLACEMENT   | 21,605 LBS          |
| MAINSAIL       | 565 FT <sup>2</sup> |
| JIB            | 371 FT <sup>2</sup> |

FUEL CAPACITY42 GALWATER CAPACITY125 GALSTANDARD POWERYANMAR 3JH40

\$395,000.00 All-In Sail-Away Price





www.mcmyacht.com | (914) 381-5900 | info@mcmyacht.com | 447 E. Boston Post Road Mamaroneck, NY 10543



## **3 CABIN LAYOUT**



## YANMAR 3JH40

www.mcmyacht.com | (914) 381-5900 | info@mcmyacht.com | 447 E. Boston Post Road Mamaroneck, NY 10543