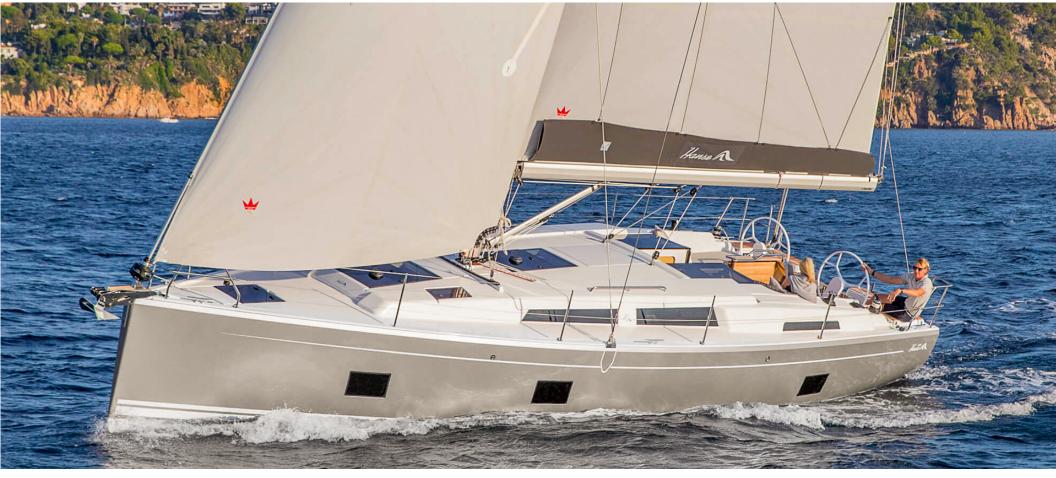

## 2024 Hanse 418

Experience the thrill of fast and effortless sailing with the HANSE 418. Its elegant design exudes style, with a forward cabin design for comfort and relaxation. With a perfectly harmonized lateral plan and a pre-balanced rudder blade, you can expect exceptional speed and safety while sailing. Reefing, tacking, and setting sail can all be easily done from the helm, allowing for a seamless sailing experience. Designed to meet more demanding expectations, this yacht will make you feel right at home on the water. The deck is thoughtfully designed to provide the utmost comfort and space.

| LENGTH OVERALL | 40' 10"             |
|----------------|---------------------|
| HULL LENGTH    | 39' 5"              |
| WATER LENGTH   | 37' 6"              |
| STANDARD DRAFT | 6' 1''              |
| SHALLOW DRAFT  | 5' 11"              |
| MAX BEAM       | 13' 10"             |
| DISPLACEMENT   | 21,605 LBS          |
| MAINSAIL       | 565 FT <sup>2</sup> |
| JIB            | 371 FT <sup>2</sup> |