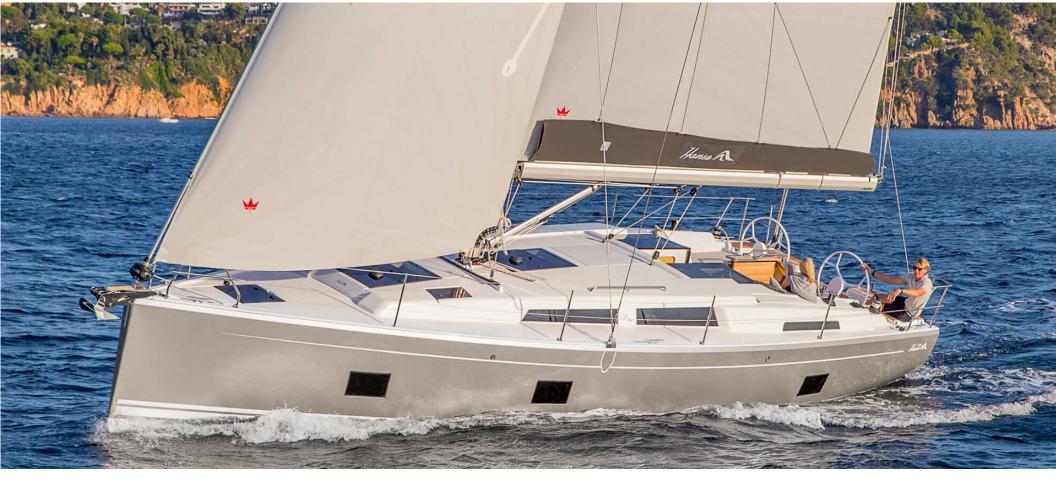

## 2024 Hanse 418

Experience the thrill of fast and effortless sailing with the HANSE 418. Its elegant design exudes style, with a forward cabin design for comfort and relaxation. With a perfectly harmonized lateral plan and a pre-balanced rudder blade, you can expect exceptional speed and safety while sailing. Reefing, tacking, and setting sail can all be easily done from the helm, allowing for a seamless sailing experience. Designed to meet more demanding expectations, this yacht will make you feel right at home on the water. The deck is thoughtfully designed to provide the utmost comfort and space.