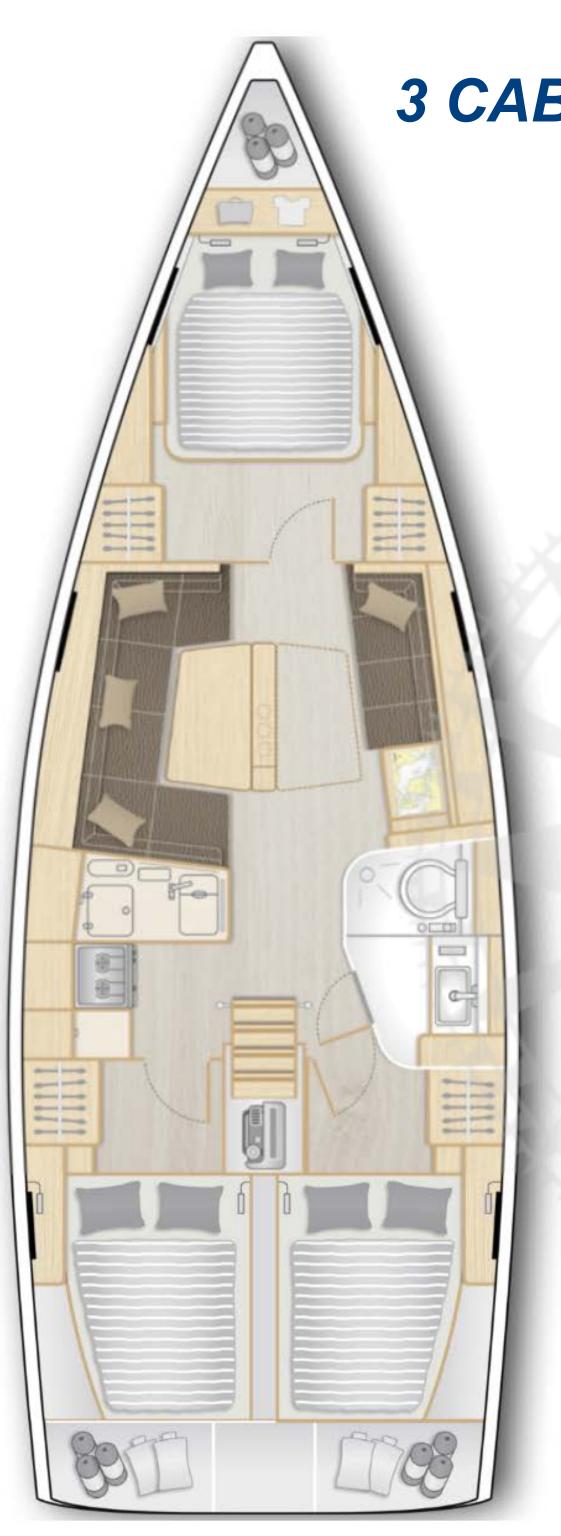

STANDARD POWER YANMAR 3JH40

\$395,000.00

All-In Sail-Away Price

3 CABIN LAYOUT

YANMAR 3JH40

Since 935